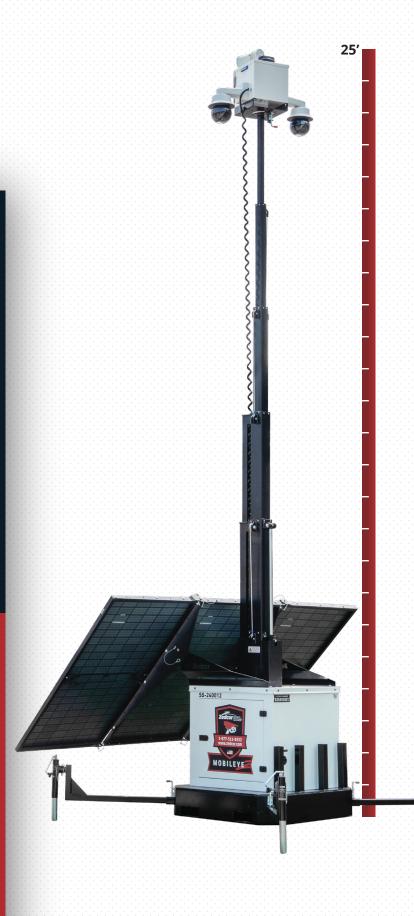

## **TOWER FEATURES**

- Solar-powered with 7 days of battery backup (optional 120V plugin)
- 25' high hydraulic mast
- **2,300 lbs**
- Motion detection and object analytics result in fewer false alarms
- Local deployment, local servicing, quick moves
- Zero emissions and zero noise
- Designed specifically for extreme conditions (high wind, extreme heat & cold)
- Manufactured in the USA

## SURVEILLANCE FEATURES

- 2X high-speed Axis PTZ cameras with laser focus, auto tracking, 31X zoom, object analytics, and AI at the edge
- 180° dual fixed camera 4k with 2X digital zoom
- Axis 121-decibel talk-down speaker
- Radar with 180° coverage and analytics with deep learning
- North American-based, in-house 24/7 Verified Live Monitoring™ (no 3rd party outsourcing)
- 30-day video retention